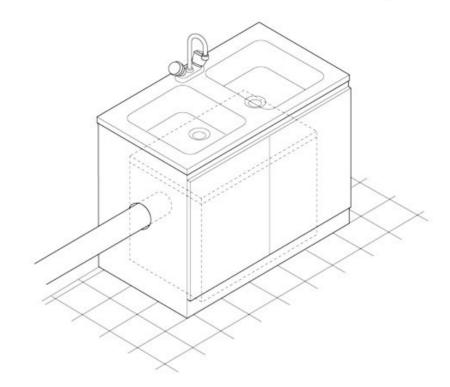

# Typical Installation for 6022LR:

Note: This illustration may show a similar Wade Product - it is intended to show the general installation type only.