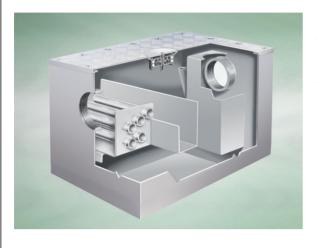

#### 6022LR Actimatic Grease Converter

#### **General Description:**

Stainless Steel Low Profile Actimatic Grease Converter (Floor Standing - for use in Kitchens), with 2" BSP dia. horizontal outlet. A Wade Actimatic Grease Converter provides a NATURAL, safe and environmentally-friendly means of PERMANENTLY converting grease to bio-degradable products.