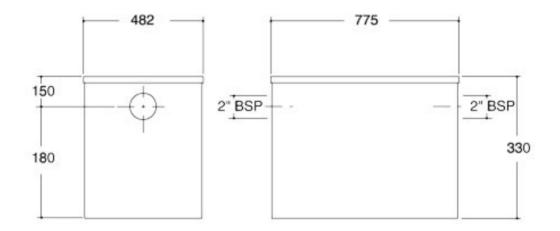

#### **Dimensions:**

482 x 775 overall size
330 - Overall Height
150 to 150 - 'C' dimension; centre line of pipework to top of tank
- depth body flange to outlet center line
Connection - female 2" BSP threaded connection (50mm)
Materials - Stainless steel
Weight - 70 kg

All dimensions are in millimetres unless stated. In line with general practice all dimensions shown are nominal.