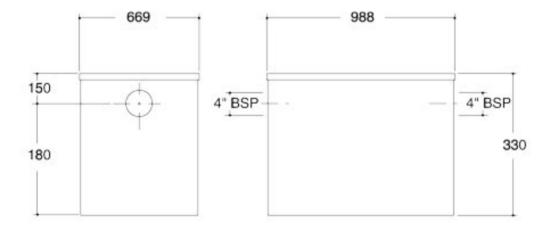

#### **Dimensions:**

669 x 988 overall size 330 - Overall Height 150 to 150 - 'C' dimension; centre line of pipework to top of

- depth body flange to outlet center line

Connection - female 4" BSP threaded connection (100mm)