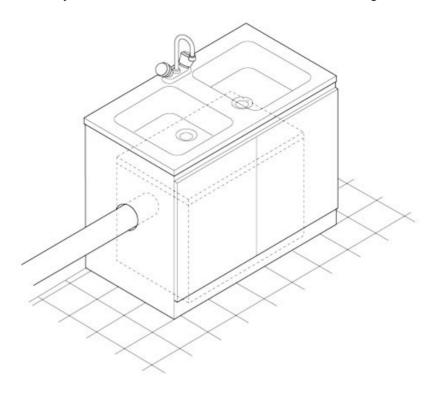

# **Typical Installation for 6035LR:**

Note: This illustration may show a similar Wade Product - it is intended to show the general installation type only.