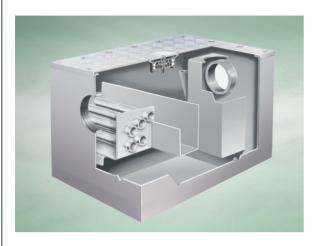

## 6035LR Actimatic Grease Converter

## **General Description:**

Stainless Steel Low Profile Actimatic Grease Converter (Floor Standing - for use in Kitchens), with 4" BSP dia. horizontal outlet. A Wade Actimatic Grease Converter provides a NATURAL, safe and environmentally-friendly means of PERMANENTLY converting grease to bio-degradable products.