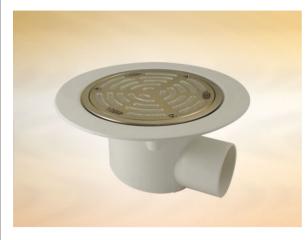

## GV5503 'P' Trapped Access Cover Assembly

#### **General Description:**

160 Dia. Nickel Bronze 'P' Trapped Access Cover Assembly, for use with flexible sheet floor covering (eg. vinyl) (2" socket outlet.), with 2" Socket BS 5255 dia. horizontal outlet. GV5503 is a compact, lightweight, 'trapped gully with solid cover (gasketed) for use in areas decked with flexible sheet floor covering such as vinyl, up to 3.5mm thickness.