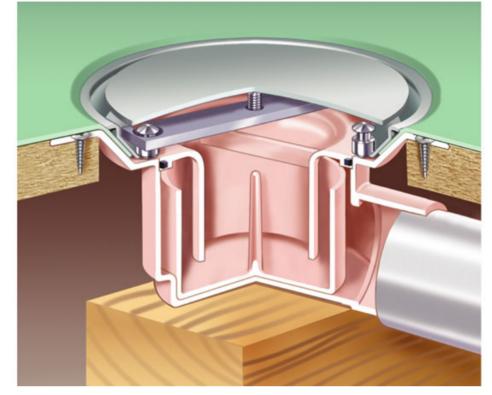

## **Typical Installation for GV5503:**

Note: This illustration may show a similar Wade Product - it is intended to show the general installation type only.

**Dimensioned Section for GV5503:** 