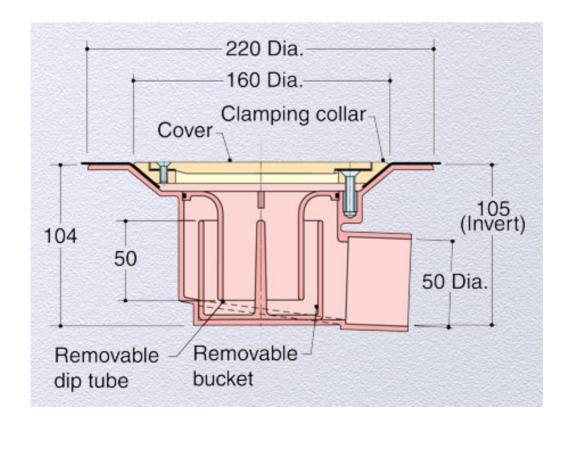

# Dimensions:

160 dia. at finish level
220 dia. body
105 - Height below Body Flange
105 - depth body flange to outlet invert
Connection - 50mm solvent weld plastic socket (2")
Free Area - 14cm<sup>2</sup>
Materials - Cover, clamping collar - nickel bronze; Body, dip
tube, bucket - plastic (ABS)
Load Rating Class - L15
Weight - 1.9 kg

All dimensions are in millimetres unless stated. In line with general practice all dimensions shown are nominal.