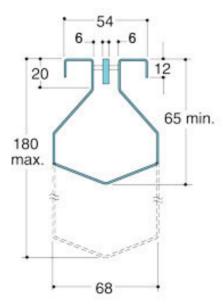

# **Dimensioned Section for SSL:**

## **Technical Data**

**Dimensions:** 

Materials - Stainless steel