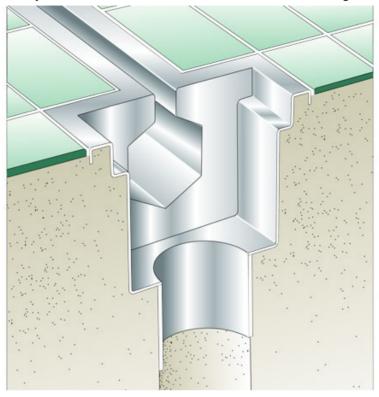

# **Typical Installation for SSL:**

Note: This illustration may show a similar Wade Product - it is intended to show the general installation type only.