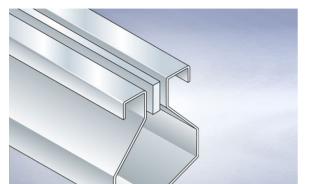

### **SSL Slot Channel**

## **General Description:**

Stainless Steel Supaslot Slot Channel (5mm slot width suitable for use in barefoot areas.). Supaslot channels are suited for large areas with only low volumes of waste water such as in abattoirs, butcheries, dairies, breweries etc. Neat and unobtrusive, the channels are a popular choice as a barrier between designated wet and dry zones.