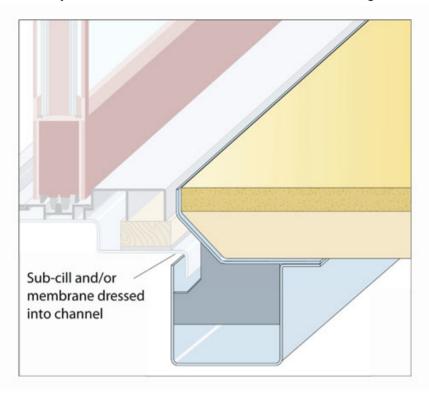

# **General Description:**

Stainless Steel Threshold Drainage (to help protect a building threshold from ingress/ponding of rainwater landing on an external door), with 2" BSP dia. outlet.. The specially formed channel is installed allowing a path for rainwater to flow into the hidden channel below. The channel also has facility to receive run-off from a sub-cill and/or from the damp proof membrane. Channel is supplied with a T1702 adaptor to 50mm plastic pipe as standard, larger outlets may be specified.