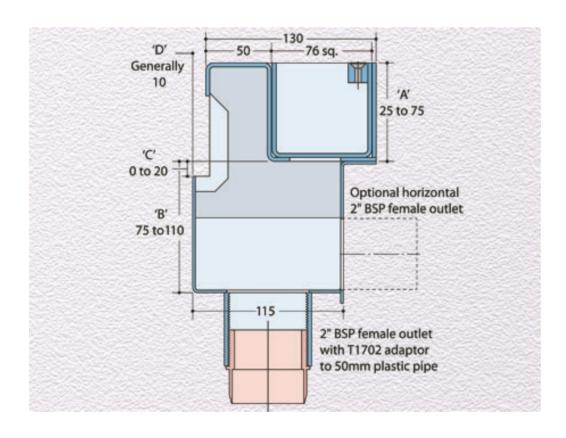

## **Dimensioned Section for TDR:**

## **TDR Threshold Channel**

**Dimensions: Connection** - female 2" BSP threaded connection (50mm) **Materials** - Stainless steel

Load Rating Class - A15