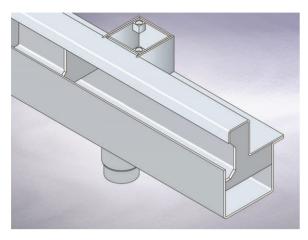

# **Typical Installation for TDR:**

Note: This illustration may show a similar Wade Product - it is intended to show the general installation type only.